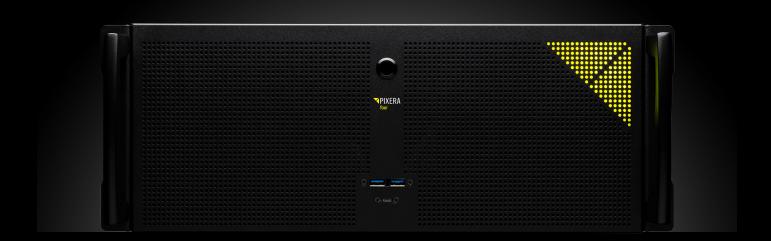

# **PIXERA** four

PIXERA four is an incredibly powerful media server hardware system, perfect for **highly demanding real-time graphics** applications and **XR/AR broadcast setups**. This new media server can be used as a **Director server or as a 2 or 4 licensed output server**.

## FOUR REASONS

why PIXERA four is a great choice

- Y Powerful, flexible and reliable 4K and 8K media server
- 12G-SDI I/O support
- 10GB/s data read default rate
- Five PCI 4.0 slots offer great configuration flexibility

### **HIGHLIGHTS**

- Compact, depth of only 46cm, perfect for installations
- Uncompressed 8K (4:4:4) 60fps content playback
- AMD Performance CPU 128GB RAM
- Great ROI for XR, rental/staging and installations
- Available with 2 or 4 outputs
- Redundant power supply
- ▼ Up to 61TB storage with 20GB/s available
- ✓ Dual 25Gbit/s network available