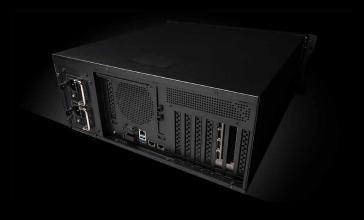

## FOUR REASONS

why PIXERA four is a great choice

- Y Powerful, flexible and reliable 4K and 8K media server
- 12G-SDI I/O support
- 10GB/s data read default rate
- Five PCI 4.0 slots offer great configuration flexibility

### **HIGHLIGHTS**

- Compact, depth of only 46cm, perfect for installations
- Uncompressed 8K (4:4:4) 60fps content playback
- AMD Performance CPU 128GB RAM
- Great ROI for XR, rental/staging and installations
- Available with 2 or 4 outputs
- Redundant power supply
- ▼ Up to 61TB storage with 20GB/s available
- ✓ Dual 25Gbit/s network available