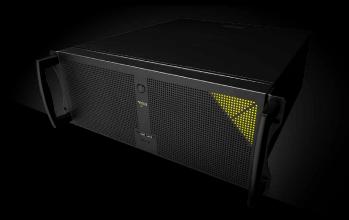

# **PIXERA** four

PIXERA four is an incredibly powerful media server hardware system, perfect for **highly demanding real-time graphics** applications and **XR/AR broadcast setups**. This new media server can be used as a **Director server or as a 2 or 4 licensed output server**.

### **HIGHLIGHTS**

- Compact, depth of only 46cm, perfect for installations
- Uncompressed 8K (4:4:4) 60fps content playback
- AMD Performance CPU 128GB RAM
- Great ROI for XR, rental/staging and installations
- Available with 2 or 4 outputs
- Redundant power supply
- ▼ Up to 61TB storage with 20GB/s available
- ✓ Dual 25Gbit/s network available